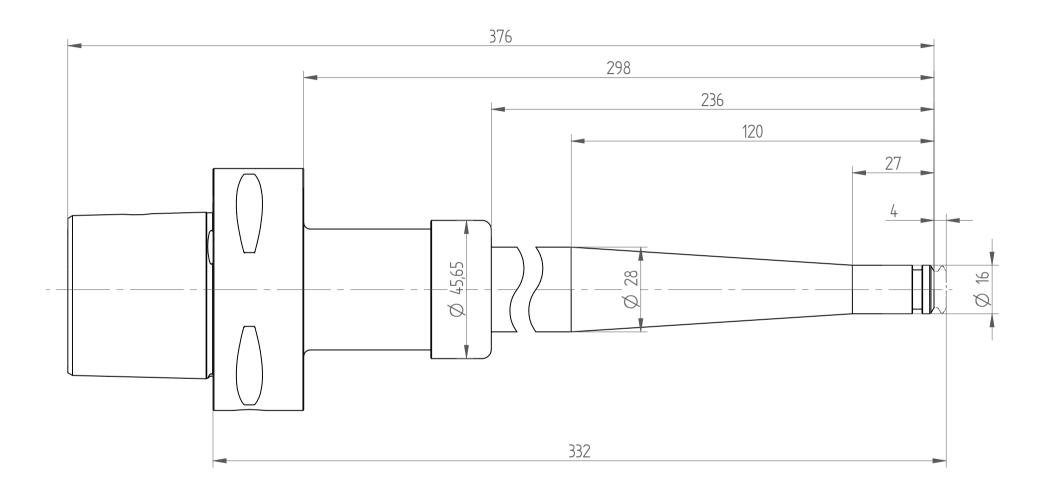

REGO-FIX AG Obermattweg 60 4456 Tenniken / Switzerland

Phone +41 61 976 14 66 Fax +41 61 976 14 14 www.rego-fix.com This is a non-controlled copy. All information given herein is subject to change without notice

The information given herein has been carefully checked and is believed to be correct. REGO-FIX, however, assumes no responsibility or liability for any errors, inaccuracies or omissions that may appear in this drawing

This document is subject to copyright laws. No part of this document may be reproduced or transmitted in any form or any means, electronic or mechanic, for any purpose, without the express written permission of REGO-FIX

Type : C8\_PG10x332\_XL

Part No.: 888871160

Date: 28.05.2014

Scale : 1:1.25